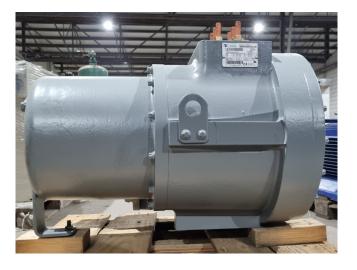

#### Used Carlyle / Carrier 06NW2300S5EA

New Carrier / Carlyle 06NW2300S5EA screw compressor on Freon. The compressor has a displacement of 510 m<sup>3</sup>/h.

\*Why choose for HOSBV? Were not only the largest used refrigeration specialist in Europe, but also, we deliver all equipment including an extensive test, warranty and industrial cleaning. \*If requested we are happy to arrange your shipment.