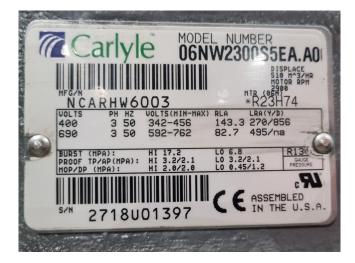

### **Specifications**

| Carlyle / Carrier |
|-------------------|
| 06NW2300S5EA      |
| Freon             |
| 510               |
| 600x600x500 mm    |
| (LxWxH)           |
|                   |

#### Used Carlyle / Carrier 06NW2300S5EA

New Carrier / Carlyle 06NW2300S5EA screw compressor on Freon. The compressor has a displacement of 510 m<sup>3</sup>/h.

\*Why choose for HOSBV? Were not only the largest used refrigeration specialist in Europe, but also, we deliver all equipment including an extensive test, warranty and industrial cleaning. \*If requested we are happy to arrange your shipment.