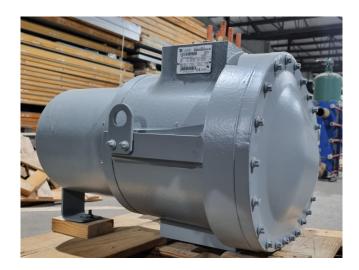

#### Used Carlyle / Carrier 06NW2300S5EA

New Carrier / Carlyle 06NW2300S5EA screw compressor on Freon. The compressor has a displacement of 510 m<sup>3</sup>/h.

\*Why choose for HOSBV? Were not only the largest used refrigeration specialist in Europe, but also, we deliver all equipment including an extensive test, warranty and industrial cleaning. \*If requested we are happy to arrange your shipment.