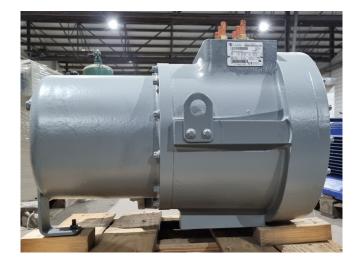

#### Used Carlyle / Carrier 06NW2300S5EA

New Carrier / Carlyle 06NW2300S5EA screw compressor on Freon. The compressor has a displacement of 510 m<sup>3</sup>/h.

\*Why choose for HOSBV? Were not only the largest used refrigeration specialist in Europe, but also, we deliver all equipment including an extensive test, warranty and industrial cleaning. \*If requested we are happy to arrange your shipment.