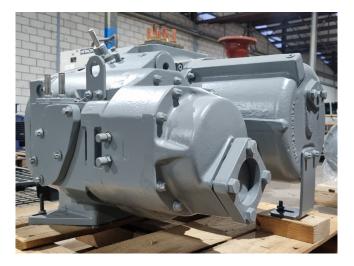

#### Used Carlyle / Carrier 06NW2300S5EA

New Carrier / Carlyle 06NW2300S5EA screw compressor on Freon. The compressor has a displacement of 510 m<sup>3</sup>/h.

\*Why choose for HOSBV? Were not only the largest used refrigeration specialist in Europe, but also, we deliver all equipment including an extensive test, warranty and industrial cleaning. \*If requested we are happy to arrange your shipment.